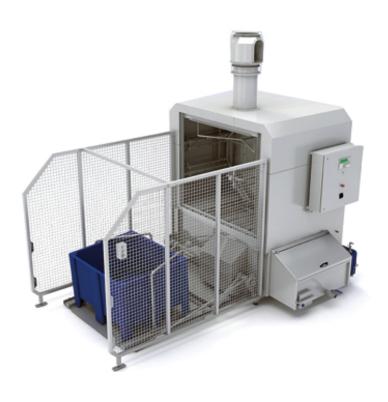

## **CONTAINER WASHER**

This Industrial Container Washing machine is made of solid plates and profiles of stainless steel. The cleaning tank features a slanted bottom to enable quick draining. The cabinet has a large door which makes the inside easy to access for cleaning. Placing the dirty container in the machine is quick and easy.

During the main wash cycle, the inside and outside of the container is cleaned by a rotating spray arm that has the option to include a mixture of detergents. Depending on how contaminated the container, is the maximum washing time canbe adjusted up to 30 minutes. After the main wash is complete, the container gets rinsed with clean water to remove any remaining detergents.

## **Machine Features**

- Capacity: Maximum 20 containers per hour
- Energy efficient
- Rinse with fresh water
- Stainless steel