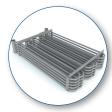

## **CONTAINER WASHER**

This Industrial Container Washing machine is made of solid plates and profiles of stainless steel. The cleaning tank features a slanted bottom to enable quick draining. The cabinet has a large door which makes the inside easy to access for cleaning. Placing the dirty container in the machine is quick and easy.

During the main wash cycle, the inside and outside of the container is cleaned by a rotating spray arm that has the option to include a mixture of detergents. Depending on how contaminated the container, is the maximum washing time canbe adjusted up to 30 minutes. After the main wash is complete, the container gets rinsed with clean water to remove any remaining detergents.

## **Machine Features**

- Capacity: Maximum 20 containers per hour
- Energy efficient
- Rinse with fresh water
- Stainless steel